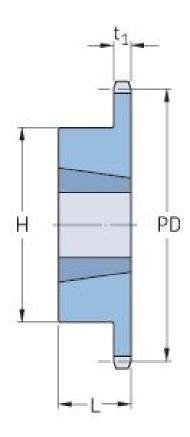

## PHS 28B-1TB15

| Pitch P (mm)           | 44.45  |
|------------------------|--------|
| Pitch P (in)           | 1.75   |
| No. of teeth           | 15     |
| Pitch diameter<br>(mm) | 213.79 |
| Pitch diameter (in)    | 8.42   |
| Min. bore (mm)         | 25     |
| Min. bore (in)         | 0.98   |
| Max. bore (mm)         | 76.2   |
| Max. bore (in)         | 3      |
| Hub H (mm)             | 133.4  |
| Hub H (in)             | 5.25   |
| Hub L (mm)             | 50.8   |
| Hub L (in)             | 2      |
| Weight (kg)            | 8.17   |
| Weight (lbs)           | 18.01  |
| Bushing no.            | 3020   |