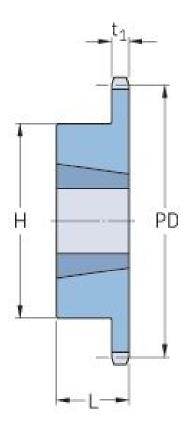

## PHS 28B-1TB13

| Pitch P (mm)           | 44.45  |
|------------------------|--------|
| Pitch P (in)           | 1.75   |
| No. of teeth           | 13     |
| Pitch diameter<br>(mm) | 185.75 |
| Pitch diameter (in)    | 7.31   |
| Min. bore (mm)         | 25     |
| Min. bore (in)         | 0.98   |
| Max. bore (mm)         | 76.2   |
| Max. bore (in)         | 3      |
| Hub H (mm)             | 133.4  |
| Hub H (in)             | 5.25   |
| Hub L (mm)             | 50.8   |
| Hub L (in)             | 2      |
| Weight (kg)            | 5.9    |
| Weight (lbs)           | 13.01  |
| Bushing no.            | 3020   |