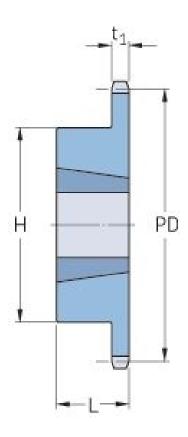

## PHS 28B-1TB12

| Pitch P (mm)           | 44.45  |
|------------------------|--------|
| Pitch P (in)           | 1.75   |
| No. of teeth           | 12     |
| Pitch diameter<br>(mm) | 171.74 |
| Pitch diameter (in)    | 6.76   |
| Min. bore (mm)         | 16     |
| Min. bore (in)         | 0.63   |
| Max. bore (mm)         | 63.5   |
| Max. bore (in)         | 2.5    |
| Hub H (mm)             | 107.9  |
| Hub H (in)             | 4.25   |
| Hub L (mm)             | 44.5   |
| Hub L (in)             | 1.75   |
| Weight (kg)            | 3.86   |
| Weight (lbs)           | 8.51   |
| Bushing no.            | 2517   |