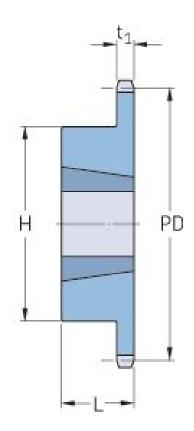

## PHS 28B-1TB11

| Pitch P (mm)           | 44.45  |
|------------------------|--------|
| Pitch P (in)           | 1.75   |
| No. of teeth           | 11     |
| Pitch diameter<br>(mm) | 157.77 |
|                        | 6.21   |
| Pitch diameter (in)    | •      |
| Min. bore (mm)         | 16     |
| Min. bore (in)         | 0.63   |
| Max. bore (mm)         | 63.5   |
| Max. bore (in)         | 2.5    |
| Hub H (mm)             | 107.9  |
| Hub H (in)             | 4.25   |
| Hub L (mm)             | 44.5   |
| Hub L (in)             | 1.75   |
| Weight (kg)            | 3.53   |
| Weight (lbs)           | 7.78   |
| Bushing no.            | 2517   |
|                        |        |