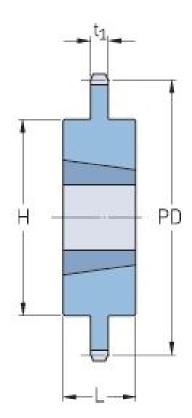

## PHS 24B-1TB114

| Pitch P (mm)        | 38.1    |
|---------------------|---------|
| Pitch P (in)        | 1.5     |
| No. of teeth        | 114     |
| Pitch diameter      | 1382.72 |
| (mm)                |         |
| Pitch diameter (in) | 54.44   |
| Min. bore (mm)      | 40      |
| Min. bore (in)      | 1.57    |
| Max. bore (mm)      | 101.6   |
| Max. bore (in)      | 4       |
| Hub H (mm)          | 196.9   |
| Hub H (in)          | 7.75    |
| Hub L (mm)          | 101.6   |
| Hub L (in)          | 4       |
| Weight (kg)         | 279.5   |
| Weight (lbs)        | 616.19  |
| Bushing no.         | 4040    |
|                     |         |