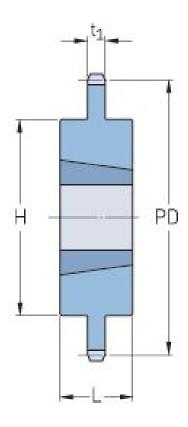

## PHS 24B-1TB96

| Pitch P (mm)           | 38.1    |
|------------------------|---------|
| Pitch P (in)           | 1.5     |
| No. of teeth           | 96      |
| Pitch diameter<br>(mm) | 1164.46 |
| Pitch diameter (in)    | 45.84   |
| Min. bore (mm)         | 40      |
| Min. bore (in)         | 1.57    |
| Max. bore (mm)         | 101.6   |
| Max. bore (in)         | 4       |
| Hub H (mm)             | 196.9   |
| Hub H (in)             | 7.75    |
| Hub L (mm)             | 101.6   |
| Hub L (in)             | 4       |
| Weight (kg)            | 201.03  |
| Weight (lbs)           | 443.2   |
| Bushing no.            | 4040    |