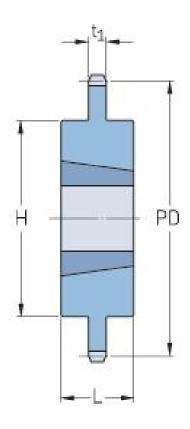

## PHS 24B-1TB95

| Pitch P (mm)           | 38.1    |
|------------------------|---------|
| Pitch P (in)           | 1.5     |
| No. of teeth           | 95      |
| Pitch diameter<br>(mm) | 1152.33 |
| Pitch diameter (in)    | 45.37   |
| Min. bore (mm)         | 40      |
| Min. bore (in)         | 1.57    |
| Max. bore (mm)         | 101.6   |
| Max. bore (in)         | 4       |
| Hub H (mm)             | 196.9   |
| Hub H (in)             | 7.75    |
| Hub L (mm)             | 101.6   |
| Hub L (in)             | 4       |
| Weight (kg)            | 196.67  |
| Weight (lbs)           | 433.58  |
| Bushing no.            | 4040    |