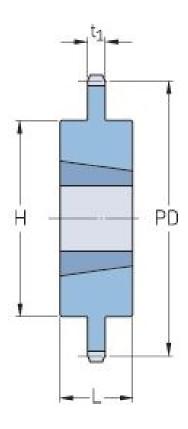

## PHS 24B-1TB76

| Pitch P (mm)           | 38.1   |
|------------------------|--------|
| Pitch P (in)           | 1.5    |
| No. of teeth           | 76     |
| Pitch diameter<br>(mm) | 921.96 |
| Pitch diameter (in)    | 36.3   |
| Min. bore (mm)         | 35     |
| Min. bore (in)         | 1.38   |
| Max. bore (mm)         | 88.9   |
| Max. bore (in)         | 3.5    |
| Hub H (mm)             | 165.1  |
| Hub H (in)             | 6.5    |
| Hub L (mm)             | 88.9   |
| Hub L (in)             | 3.5    |
| Weight (kg)            | 123.02 |
| Weight (lbs)           | 271.21 |
| Bushing no.            | 3535   |