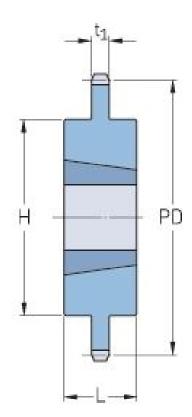

## PHS 24B-1TB72

|                     | 20.1   |
|---------------------|--------|
| Pitch P (mm)        | 38.1   |
| Pitch P (in)        | 1.5    |
| No. of teeth        | 72     |
| Pitch diameter      | 873.46 |
| (mm)                |        |
| Pitch diameter (in) | 34.39  |
| Min. bore (mm)      | 35     |
| Min. bore (in)      | 1.38   |
| Max. bore (mm)      | 88.9   |
| Max. bore (in)      | 3.5    |
| Hub H (mm)          | 165.1  |
| Hub H (in)          | 6.5    |
| Hub L (mm)          | 88.9   |
| Hub L (in)          | 3.5    |
| Weight (kg)         | 112.17 |
| Weight (lbs)        | 247.29 |
| Bushing no.         | 3535   |