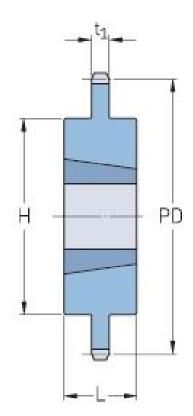

## PHS 24B-1TB68

| Pitch P (mm)           | 38.1   |
|------------------------|--------|
| Pitch P (in)           | 1.5    |
| No. of teeth           | 68     |
| Pitch diameter<br>(mm) | 824.97 |
| Pitch diameter (in)    | 32.48  |
| Min. bore (mm)         | 35     |
| Min. bore (in)         | 1.38   |
| Max. bore (mm)         | 88.9   |
| Max. bore (in)         | 3.5    |
| Hub H (mm)             | 165.1  |
| Hub H (in)             | 6.5    |
| Hub L (mm)             | 88.9   |
| Hub L (in)             | 3.5    |
| Weight (kg)            | 101.31 |
| Weight (lbs)           | 223.35 |
| Bushing no.            | 3535   |