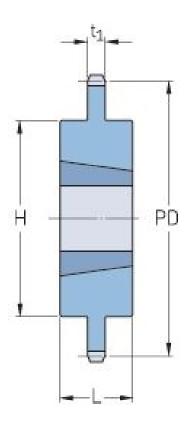

## PHS 24B-1TB60

| Pitch P (mm)           | 38.1   |
|------------------------|--------|
| Pitch P (in)           | 1.5    |
| No. of teeth           | 60     |
| Pitch diameter<br>(mm) | 727.99 |
| Pitch diameter (in)    | 28.66  |
| Min. bore (mm)         | 35     |
| Min. bore (in)         | 1.38   |
| Max. bore (mm)         | 88.9   |
| Max. bore (in)         | 3.5    |
| Hub H (mm)             | 165.1  |
| Hub H (in)             | 6.5    |
| Hub L (mm)             | 88.9   |
| Hub L (in)             | 3.5    |
| Weight (kg)            | 79.6   |
| Weight (lbs)           | 175.49 |
| Bushing no.            | 3535   |