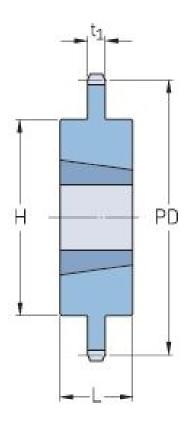

## PHS 24B-1TB57

| Pitch P (mm)           | 38.1   |
|------------------------|--------|
| Pitch P (in)           | 1.5    |
| No. of teeth           | 57     |
| Pitch diameter<br>(mm) | 691.62 |
| Pitch diameter (in)    | 27.23  |
| Min. bore (mm)         | 35     |
| Min. bore (in)         | 1.38   |
| Max. bore (mm)         | 88.9   |
| Max. bore (in)         | 3.5    |
| Hub H (mm)             | 165.1  |
| Hub H (in)             | 6.5    |
| Hub L (mm)             | 88.9   |
| Hub L (in)             | 3.5    |
| Weight (kg)            | 71.46  |
| Weight (lbs)           | 157.54 |
| Bushing no.            | 3535   |