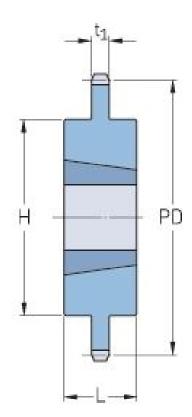

## PHS 24B-1TB54

| Pitch P (mm)38.1Pitch P (in)1.5No. of teeth54Pitch diameter655.26(mm)25.8 |
|---------------------------------------------------------------------------|
| No. of teeth54Pitch diameter655.26(mm)655.26                              |
| Pitch diameter 655.26<br>(mm)                                             |
| (mm)                                                                      |
| · · · ·                                                                   |
| Pitch diameter (in) 25.8                                                  |
|                                                                           |
| Min. bore (mm) <sup>35</sup>                                              |
| Min. bore (in) 1.38                                                       |
| Max. bore (mm) <sup>88.9</sup>                                            |
| Max. bore (in) 3.5                                                        |
| Hub H (mm) 165.1                                                          |
| Hub H (in) 6.5                                                            |
| Hub L (mm) 88.9                                                           |
| Hub L (in) 3.5                                                            |
| Weight (kg) 63.32                                                         |
| Weight (lbs) 139.6                                                        |
| Bushing no. 3535                                                          |