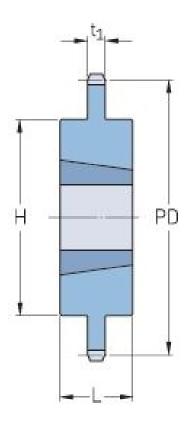

## PHS 24B-1TB50

| Pitch P (mm)           | 38.1   |
|------------------------|--------|
| Pitch P (in)           | 1.5    |
| No. of teeth           | 50     |
| Pitch diameter<br>(mm) | 606.78 |
| Pitch diameter (in)    | 23.89  |
| Min. bore (mm)         | 35     |
| Min. bore (in)         | 1.38   |
| Max. bore (mm)         | 76.2   |
| Max. bore (in)         | 3      |
| Hub H (mm)             | 139.7  |
| Hub H (in)             | 5.5    |
| Hub L (mm)             | 76.2   |
| Hub L (in)             | 3      |
| Weight (kg)            | 45.92  |
| Weight (lbs)           | 101.24 |
| Bushing no.            | 3030   |