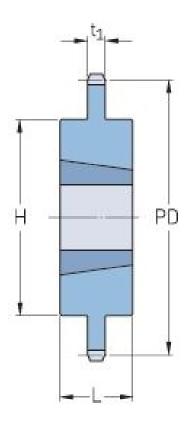

## PHS 24B-1TB45

| Pitch P (mm)           | 38.1   |
|------------------------|--------|
| Pitch P (in)           | 1.5    |
| No. of teeth           | 45     |
| Pitch diameter<br>(mm) | 546.19 |
| Pitch diameter (in)    | 21.5   |
| Min. bore (mm)         | 35     |
| Min. bore (in)         | 1.38   |
| Max. bore (mm)         | 76.2   |
| Max. bore (in)         | 3      |
| Hub H (mm)             | 139.7  |
| Hub H (in)             | 5.5    |
| Hub L (mm)             | 76.2   |
| Hub L (in)             | 3      |
| Weight (kg)            | 37.19  |
| Weight (lbs)           | 81.99  |
| Bushing no.            | 3030   |