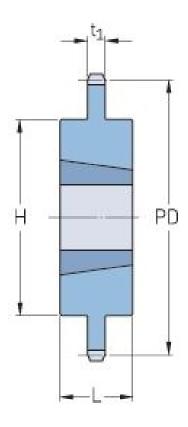

## PHS 24B-1TB42

| Pitch P (mm)           | 38.1   |
|------------------------|--------|
| Pitch P (in)           | 1.5    |
| No. of teeth           | 42     |
| Pitch diameter<br>(mm) | 509.83 |
| Pitch diameter (in)    | 20.07  |
| Min. bore (mm)         | 35     |
| Min. bore (in)         | 1.38   |
| Max. bore (mm)         | 76.2   |
| Max. bore (in)         | 3      |
| Hub H (mm)             | 139.7  |
| Hub H (in)             | 5.5    |
| Hub L (mm)             | 76.2   |
| Hub L (in)             | 3      |
| Weight (kg)            | 31.95  |
| Weight (lbs)           | 70.44  |
| Bushing no.            | 3030   |