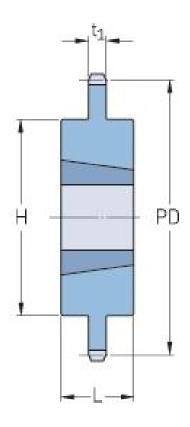

## PHS 24B-1TB40

| Pitch P (in)       1.5         No. of teeth       40         Pitch diameter (mm)       485.6         (mm)       19.12         Min. bore (mm)       35         Min. bore (in)       1.38         Max. bore (mm)       76.2         Max. bore (in)       3         Hub H (mm)       139.7         Hub H (in)       5.5         Hub L (mm)       76.2         Hub L (in)       3         Weight (kg)       28.46         Weight (lbs)       62.74 | Pitch P (mm)        | 38.1  |
|------------------------------------------------------------------------------------------------------------------------------------------------------------------------------------------------------------------------------------------------------------------------------------------------------------------------------------------------------------------------------------------------------------------------------------------------|---------------------|-------|
| Pitch diameter (mm)  Pitch diameter (in) 19.12  Min. bore (mm) 35  Min. bore (in) 1.38  Max. bore (mm) 76.2  Max. bore (in) 3  Hub H (mm) 139.7  Hub H (in) 5.5  Hub L (mm) 76.2  Hub L (in) 3  Weight (kg) 28.46  Weight (lbs) 62.74                                                                                                                                                                                                          | Pitch P (in)        | 1.5   |
| (mm)       19.12         Min. bore (mm)       35         Min. bore (in)       1.38         Max. bore (mm)       76.2         Max. bore (in)       3         Hub H (mm)       139.7         Hub H (in)       5.5         Hub L (mm)       76.2         Hub L (in)       3         Weight (kg)       28.46         Weight (lbs)       62.74                                                                                                      | No. of teeth        | 40    |
| Min. bore (mm) 35  Min. bore (in) 1.38  Max. bore (mm) 76.2  Max. bore (in) 3  Hub H (mm) 139.7  Hub H (in) 5.5  Hub L (mm) 76.2  Hub L (in) 3  Weight (kg) 28.46  Weight (lbs) 62.74                                                                                                                                                                                                                                                          |                     | 485.6 |
| Min. bore (in) 1.38  Max. bore (mm) 76.2  Max. bore (in) 3  Hub H (mm) 139.7  Hub H (in) 5.5  Hub L (mm) 76.2  Hub L (in) 3  Weight (kg) 28.46  Weight (lbs) 62.74                                                                                                                                                                                                                                                                             | Pitch diameter (in) | 19.12 |
| Max. bore (mm) 76.2  Max. bore (in) 3  Hub H (mm) 139.7  Hub H (in) 5.5  Hub L (mm) 76.2  Hub L (in) 3  Weight (kg) 28.46  Weight (lbs) 62.74                                                                                                                                                                                                                                                                                                  | Min. bore (mm)      | 35    |
| Max. bore (ini)  Max. bore (in)  3  Hub H (mm)  139.7  Hub H (in)  5.5  Hub L (mm)  76.2  Hub L (in)  3  Weight (kg)  28.46  Weight (lbs)  62.74                                                                                                                                                                                                                                                                                               | Min. bore (in)      | 1.38  |
| Hub H (mm) 139.7  Hub H (in) 5.5  Hub L (mm) 76.2  Hub L (in) 3  Weight (kg) 28.46  Weight (lbs) 62.74                                                                                                                                                                                                                                                                                                                                         | Max. bore (mm)      | 76.2  |
| Hub H (in) 5.5  Hub L (mm) 76.2  Hub L (in) 3  Weight (kg) 28.46  Weight (lbs) 62.74                                                                                                                                                                                                                                                                                                                                                           | Max. bore (in)      | 3     |
| Hub L (mm) 76.2 Hub L (in) 3 Weight (kg) 28.46 Weight (lbs) 62.74                                                                                                                                                                                                                                                                                                                                                                              | Hub H (mm)          | 139.7 |
| Hub L (in) 3 Weight (kg) 28.46 Weight (lbs) 62.74                                                                                                                                                                                                                                                                                                                                                                                              | Hub H (in)          | 5.5   |
| Weight (kg) 28.46 Weight (lbs) 62.74                                                                                                                                                                                                                                                                                                                                                                                                           | Hub L (mm)          | 76.2  |
| Weight (lbs) 62.74                                                                                                                                                                                                                                                                                                                                                                                                                             | Hub L (in)          | 3     |
| vveight (183)                                                                                                                                                                                                                                                                                                                                                                                                                                  | Weight (kg)         | 28.46 |
| Duching no. 3030                                                                                                                                                                                                                                                                                                                                                                                                                               | Weight (lbs)        | 62.74 |
| Bushing no.                                                                                                                                                                                                                                                                                                                                                                                                                                    | Bushing no.         | 3030  |