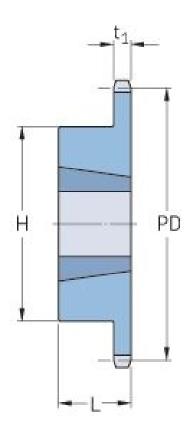

## PHS 24B-1TB38

| Pitch P (mm)                | 38.1   |
|-----------------------------|--------|
| Pitch P (in)                | 1.5    |
| No. of teeth                | 38     |
| Pitch diameter              | 461.37 |
| (mm)<br>Pitch diameter (in) | 18.16  |
| Min. bore (mm)              | 35     |
| Min. bore (in)              | 1.38   |
| Max. bore (mm)              | 76.2   |
| Max. bore (in)              | 3      |
| Hub H (mm)                  | 139.7  |
| Hub H (in)                  | 5.5    |
| Hub L (mm)                  | 76.2   |
| Hub L (in)                  | 3      |
| Weight (kg)                 | 24.97  |
| Weight (lbs)                | 55.05  |
| Bushing no.                 | 3030   |