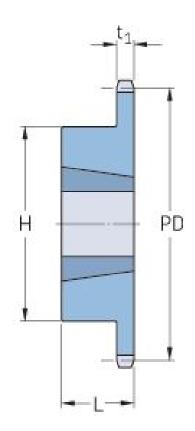

## PHS 24B-1TB32

| Pitch P (mm)           | 38.1   |
|------------------------|--------|
| Pitch P (in)           | 1.5    |
| No. of teeth           | 32     |
| Pitch diameter<br>(mm) | 388.71 |
| Pitch diameter (in)    | 15.3   |
| Min. bore (mm)         | 25     |
| Min. bore (in)         | 0.98   |
| Max. bore (mm)         | 76.2   |
| Max. bore (in)         | 3      |
| Hub H (mm)             | 133.4  |
| Hub H (in)             | 5.25   |
| Hub L (mm)             | 50.8   |
| Hub L (in)             | 2      |
| Weight (kg)            | 15.76  |
| Weight (lbs)           | 34.74  |
| Bushing no.            | 3020   |
|                        |        |