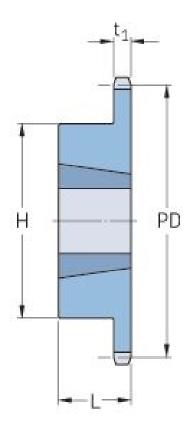

## PHS 24B-1TB30

| Pitch P (mm)        | 38.1   |
|---------------------|--------|
| Pitch P (in)        | 1.5    |
| No. of teeth        | 30     |
| Pitch diameter      | 364.49 |
| (mm)                |        |
| Pitch diameter (in) | 14.35  |
| Min. bore (mm)      | 25     |
| Min. bore (in)      | 0.98   |
| Max. bore (mm)      | 76.2   |
| Max. bore (in)      | 3      |
| Hub H (mm)          | 133.4  |
| Hub H (in)          | 5.25   |
| Hub L (mm)          | 50.8   |
| Hub L (in)          | 2      |
| Weight (kg)         | 15.2   |
| Weight (lbs)        | 33.51  |
| Bushing no.         | 3020   |
|                     |        |