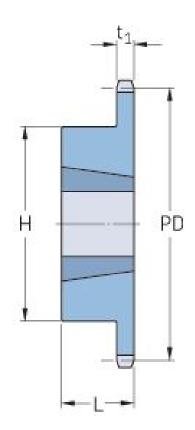

## PHS 24B-1TB29

| Pitch P (mm)           | 38.1   |
|------------------------|--------|
| Pitch P (in)           | 1.5    |
| No. of teeth           | 29     |
| Pitch diameter<br>(mm) | 352.29 |
| Pitch diameter (in)    | 13.87  |
| Min. bore (mm)         | 25     |
| Min. bore (in)         | 0.98   |
| Max. bore (mm)         | 76.2   |
| Max. bore (in)         | 3      |
| Hub H (mm)             | 133.4  |
| Hub H (in)             | 5.25   |
| Hub L (mm)             | 50.8   |
| Hub L (in)             | 2      |
| Weight (kg)            | 14.75  |
| Weight (lbs)           | 32.52  |
| Bushing no.            | 3020   |
|                        |        |