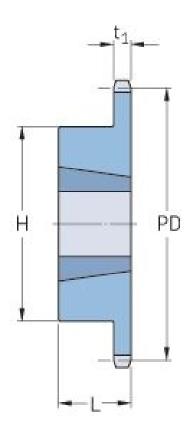

## PHS 24B-1TB27

| Pitch P (mm)           | 38.1   |
|------------------------|--------|
| Pitch P (in)           | 1.5    |
| No. of teeth           | 27     |
| Pitch diameter<br>(mm) | 328.19 |
| Pitch diameter (in)    | 12.92  |
| Min. bore (mm)         | 25     |
| Min. bore (in)         | 0.98   |
| Max. bore (mm)         | 76.2   |
| Max. bore (in)         | 3      |
| Hub H (mm)             | 133.4  |
| Hub H (in)             | 5.25   |
| Hub L (mm)             | 50.8   |
| Hub L (in)             | 2      |
| Weight (kg)            | 13.5   |
| Weight (lbs)           | 29.76  |
| Bushing no.            | 3020   |