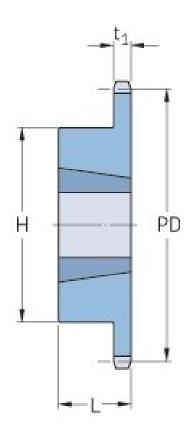

## PHS 24B-1TB25

| Pitch P (mm)           | 38.1   |
|------------------------|--------|
| Pitch P (in)           | 1.5    |
| No. of teeth           | 25     |
| Pitch diameter<br>(mm) | 303.99 |
| Pitch diameter (in)    | 11.97  |
| Min. bore (mm)         | 25     |
| Min. bore (in)         | 0.98   |
| Max. bore (mm)         | 76.2   |
| Max. bore (in)         | 3      |
| Hub H (mm)             | 133.4  |
| Hub H (in)             | 5.25   |
| Hub L (mm)             | 50.8   |
| Hub L (in)             | 2      |
| Weight (kg)            | 11.8   |
| Weight (lbs)           | 26.01  |
| Bushing no.            | 3020   |