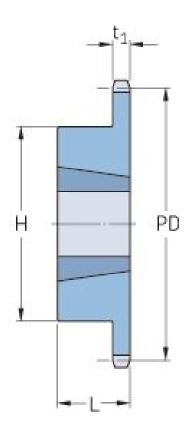

## PHS 24B-1TB24

| Pitch P (mm)        | 38.1  |
|---------------------|-------|
| Pitch P (in)        | 1.5   |
| No. of teeth        | 24    |
| Pitch diameter      | 291.9 |
| (mm)                |       |
| Pitch diameter (in) | 11.49 |
| Min. bore (mm)      | 25    |
| Min. bore (in)      | 0.98  |
| Max. bore (mm)      | 76.2  |
| Max. bore (in)      | 3     |
| Hub H (mm)          | 133.4 |
| Hub H (in)          | 5.25  |
| Hub L (mm)          | 50.8  |
| Hub L (in)          | 2     |
| Weight (kg)         | 10.67 |
| Weight (lbs)        | 23.52 |
| Bushing no.         | 3020  |