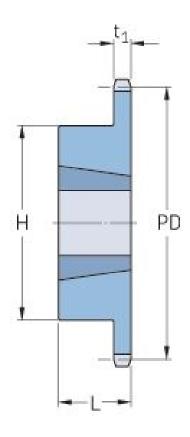

## PHS 24B-1TB21

| Pitch P (mm)           | 38.1   |
|------------------------|--------|
| Pitch P (in)           | 1.5    |
| No. of teeth           | 21     |
| Pitch diameter<br>(mm) | 255.63 |
| Pitch diameter (in)    | 10.06  |
| Min. bore (mm)         | 25     |
| Min. bore (in)         | 0.98   |
| Max. bore (mm)         | 76.2   |
| Max. bore (in)         | 3      |
| Hub H (mm)             | 133.4  |
| Hub H (in)             | 5.25   |
| Hub L (mm)             | 50.8   |
| Hub L (in)             | 2      |
| Weight (kg)            | 7.94   |
| Weight (lbs)           | 17.5   |
| Bushing no.            | 3020   |