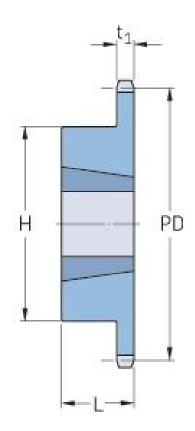

## PHS 24B-1TB20

| Pitch P (mm)           | 38.1   |
|------------------------|--------|
| Pitch P (in)           | 1.5    |
| No. of teeth           | 20     |
| Pitch diameter<br>(mm) | 243.55 |
| Pitch diameter (in)    | 9.59   |
| Min. bore (mm)         | 25     |
| Min. bore (in)         | 0.98   |
| Max. bore (mm)         | 76.2   |
| Max. bore (in)         | 3      |
| Hub H (mm)             | 133.4  |
| Hub H (in)             | 5.25   |
| Hub L (mm)             | 50.8   |
| Hub L (in)             | 2      |
| Weight (kg)            | 7.49   |
| Weight (lbs)           | 16.51  |
| Bushing no.            | 3020   |
|                        |        |