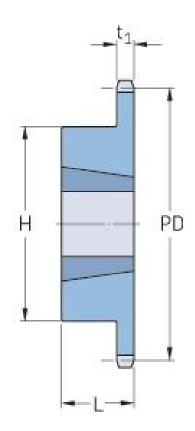

## PHS 24B-1TB19

| Pitch P (mm)           | 38.1                                    |
|------------------------|-----------------------------------------|
| Pitch P (in)           | 1.5                                     |
| No. of teeth           | 19                                      |
| Pitch diameter<br>(mm) | 231.48                                  |
| Pitch diameter (in)    | 9.11                                    |
| Min. bore (mm)         | 25                                      |
| Min. bore (in)         | 0.98                                    |
| Max. bore (mm)         | 76.2                                    |
| Max. bore (in)         | 3                                       |
| Hub H (mm)             | 133.4                                   |
| Hub H (in)             | 5.25                                    |
| Hub L (mm)             | 50.8                                    |
| Hub L (in)             | 2                                       |
| Weight (kg)            | 6.81                                    |
| Weight (lbs)           | 15.01                                   |
| Bushing no.            | 3020                                    |
|                        | *************************************** |