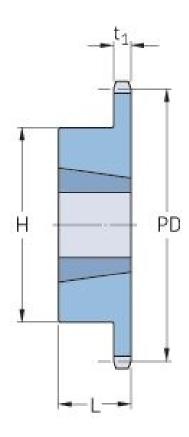

## PHS 24B-1TB18

| Pitch P (mm)           | 38.1   |
|------------------------|--------|
| Pitch P (in)           | 1.5    |
| No. of teeth           | 18     |
| Pitch diameter<br>(mm) | 219.41 |
| Pitch diameter (in)    | 8.64   |
| Min. bore (mm)         | 25     |
| Min. bore (in)         | 0.98   |
| Max. bore (mm)         | 76.2   |
| Max. bore (in)         | 3      |
| Hub H (mm)             | 133.4  |
| Hub H (in)             | 5.25   |
| Hub L (mm)             | 50.8   |
| Hub L (in)             | 2      |
| Weight (kg)            | 6.13   |
| Weight (lbs)           | 13.51  |
| Bushing no.            | 3020   |