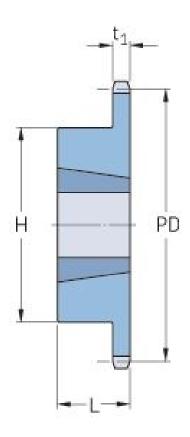

## PHS 24B-1TB17

| Pitch P (mm)           | 38.1   |
|------------------------|--------|
| Pitch P (in)           | 1.5    |
| No. of teeth           | 17     |
| Pitch diameter<br>(mm) | 207.35 |
| Pitch diameter (in)    | 8.16   |
| Min. bore (mm)         | 25     |
| Min. bore (in)         | 0.98   |
| Max. bore (mm)         | 76.2   |
| Max. bore (in)         | 3      |
| Hub H (mm)             | 133.4  |
| Hub H (in)             | 5.25   |
| Hub L (mm)             | 50.8   |
| Hub L (in)             | 2      |
| Weight (kg)            | 5.45   |
| Weight (lbs)           | 12.02  |
| Bushing no.            | 3020   |