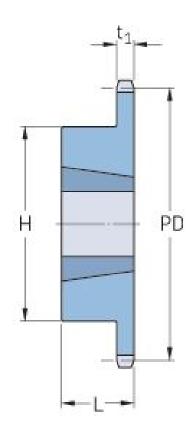

## PHS 24B-1TB16

| Pitch P (mm)           | 38.1   |
|------------------------|--------|
| Pitch P (in)           | 1.5    |
| No. of teeth           | 16     |
| Pitch diameter<br>(mm) | 195.29 |
| Pitch diameter (in)    | 7.69   |
| Min. bore (mm)         | 25     |
| Min. bore (in)         | 0.98   |
| Max. bore (mm)         | 76.2   |
| Max. bore (in)         | 3      |
| Hub H (mm)             | 133.4  |
| Hub H (in)             | 5.25   |
| Hub L (mm)             | 50.8   |
| Hub L (in)             | 2      |
| Weight (kg)            | 4.77   |
| Weight (lbs)           | 10.52  |
| Bushing no.            | 3020   |
|                        |        |