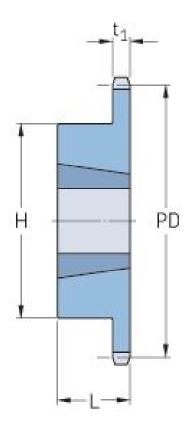

## PHS 24B-1TB15

| Pitch P (mm)        | 38.1   |
|---------------------|--------|
| Pitch P (in)        | 1.5    |
| No. of teeth        | 15     |
| Pitch diameter      | 183.25 |
| (mm)                |        |
| Pitch diameter (in) | 7.21   |
| Min. bore (mm)      | 16     |
| Min. bore (in)      | 0.63   |
| Max. bore (mm)      | 63.5   |
| Max. bore (in)      | 2.5    |
| Hub H (mm)          | 107.9  |
| Hub H (in)          | 4.25   |
| Hub L (mm)          | 44.5   |
| Hub L (in)          | 1.75   |
| Weight (kg)         | 4.31   |
| Weight (lbs)        | 9.5    |
| Bushing no.         | 2517   |
|                     |        |