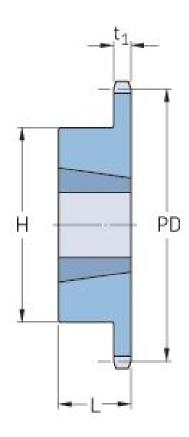

## PHS 24B-1TB14

| Pitch P (mm)        | 38.1   |
|---------------------|--------|
| Pitch P (in)        | 1.5    |
| No. of teeth        | 14     |
| Pitch diameter      | 171.22 |
| (mm)                | 6.74   |
| Pitch diameter (in) | 6.74   |
| Min. bore (mm)      | 16     |
| Min. bore (in)      | 0.63   |
| Max. bore (mm)      | 63.5   |
| Max. bore (in)      | 2.5    |
| Hub H (mm)          | 107.9  |
| Hub H (in)          | 4.25   |
| Hub L (mm)          | 44.5   |
| Hub L (in)          | 1.75   |
| Weight (kg)         | 3.54   |
| Weight (lbs)        | 7.8    |
| Bushing no.         | 2517   |