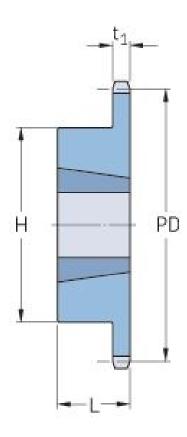

## PHS 24B-1TB12

| Pitch P (mm)           | 38.1   |
|------------------------|--------|
| Pitch P (in)           | 1.5    |
| No. of teeth           | 12     |
| Pitch diameter<br>(mm) | 147.21 |
| Pitch diameter (in)    | 5.8    |
| Min. bore (mm)         | 14     |
| Min. bore (in)         | 0.55   |
| Max. bore (mm)         | 50.8   |
| Max. bore (in)         | 2      |
| Hub H (mm)             | 90.5   |
| Hub H (in)             | 3.56   |
| Hub L (mm)             | 31.8   |
| Hub L (in)             | 1.25   |
| Weight (kg)            | 2.49   |
| Weight (lbs)           | 5.49   |
| Bushing no.            | 2012   |