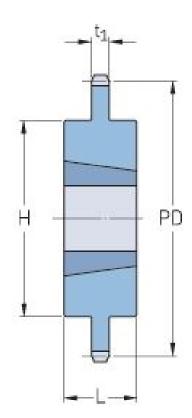

## PHS 20B-1TB95

| Pitch P (mm)        | 31.75  |
|---------------------|--------|
| Pitch P (in)        | 1.25   |
| No. of teeth        | 95     |
| Pitch diameter      | 960.28 |
| (mm)                |        |
| Pitch diameter (in) | 37.81  |
| Min. bore (mm)      | 35     |
| Min. bore (in)      | 1.38   |
| Max. bore (mm)      | 88.9   |
| Max. bore (in)      | 3.5    |
| Hub H (mm)          | 160    |
| Hub H (in)          | 6.3    |
| Hub L (mm)          | 51     |
| Hub L (in)          | 2.01   |
| Weight (kg)         | 96.16  |
| Weight (lbs)        | 212    |
| Bushing no.         | 3535   |
|                     |        |