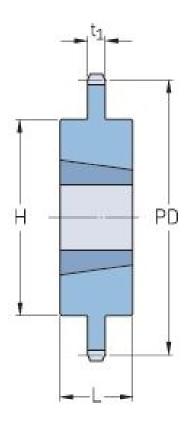

## PHS 20B-1TB90

| Pitch P (mm)           | 31.75  |
|------------------------|--------|
| Pitch P (in)           | 1.25   |
| No. of teeth           | 90     |
| Pitch diameter<br>(mm) | 909.76 |
| Pitch diameter (in)    | 35.82  |
| Min. bore (mm)         | 35     |
| Min. bore (in)         | 1.38   |
| Max. bore (mm)         | 88.9   |
| Max. bore (in)         | 3.5    |
| Hub H (mm)             | 160    |
| Hub H (in)             | 6.3    |
| Hub L (mm)             | 51     |
| Hub L (in)             | 2.01   |
| Weight (kg)            | 94.33  |
| Weight (lbs)           | 207.96 |
| Bushing no.            | 3535   |