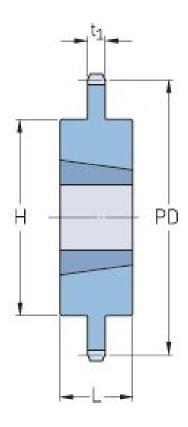

## PHS 20B-1TB84

| Pitch P (mm)        | 31.75  |
|---------------------|--------|
| Pitch P (in)        | 1.25   |
| No. of teeth        | 84     |
| Pitch diameter      | 849.13 |
| (mm)                |        |
| Pitch diameter (in) | 33.43  |
| Min. bore (mm)      | 35     |
| Min. bore (in)      | 1.38   |
| Max. bore (mm)      | 88.9   |
| Max. bore (in)      | 3.5    |
| Hub H (mm)          | 160    |
| Hub H (in)          | 6.3    |
| Hub L (mm)          | 51     |
| Hub L (in)          | 2.01   |
| Weight (kg)         | 73.48  |
| Weight (lbs)        | 162    |
| Bushing no.         | 3535   |