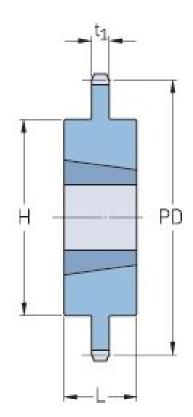

## **PHS 20B-1TB80**

| Pitch P (mm)       31.75         Pitch P (in)       1.25         No. of teeth       80         Pitch diameter (mm)       808.71         Pitch diameter (in)       31.84         Min. bore (mm)       35         Min. bore (in)       1.38         Max. bore (mm)       88.9         Max. bore (in)       3.5         Hub H (mm)       160         Hub H (in)       51         Hub L (in)       2.01         Weight (kg)       66.23         Weight (lbs)       146.01         Bushing no.       3535 |                     |        |
|------------------------------------------------------------------------------------------------------------------------------------------------------------------------------------------------------------------------------------------------------------------------------------------------------------------------------------------------------------------------------------------------------------------------------------------------------------------------------------------------------|---------------------|--------|
| No. of teeth       80         Pitch diameter (mm)       808.71         Pitch diameter (in)       31.84         Min. bore (mm)       35         Min. bore (in)       1.38         Max. bore (mm)       88.9         Max. bore (in)       3.5         Hub H (mm)       160         Hub H (in)       6.3         Hub L (in)       2.01         Weight (kg)       66.23         Weight (lbs)       146.01                                                                                                | Pitch P (mm)        | 31.75  |
| Pitch diameter<br>(mm)       808.71         Pitch diameter (in)       31.84         Min. bore (mm)       35         Min. bore (in)       1.38         Max. bore (mm)       88.9         Max. bore (in)       3.5         Hub H (mm)       160         Hub H (in)       6.3         Hub L (mm)       51         Hub L (in)       66.23         Weight (lbs)       146.01                                                                                                                              | Pitch P (in)        | 1.25   |
| (mm)       31.84         Pitch diameter (in)       31.84         Min. bore (mm)       35         Min. bore (in)       1.38         Max. bore (mm)       88.9         Max. bore (in)       3.5         Hub H (mm)       160         Hub H (in)       6.3         Hub L (mm)       51         Hub L (in)       2.01         Weight (kg)       66.23         Weight (lbs)       146.01                                                                                                                  | No. of teeth        | 80     |
| Pitch diameter (in)       31.84         Min. bore (mm)       35         Min. bore (in)       1.38         Max. bore (mm)       88.9         Max. bore (in)       3.5         Hub H (mm)       160         Hub H (in)       6.3         Hub L (mm)       51         Hub L (in)       66.23         Weight (lbs)       146.01                                                                                                                                                                          | Pitch diameter      | 808.71 |
| Min. bore (mm)       35         Min. bore (in)       1.38         Max. bore (mm)       88.9         Max. bore (in)       3.5         Hub H (mm)       160         Hub H (in)       6.3         Hub L (mm)       51         Hub L (in)       66.23         Weight (lbs)       146.01                                                                                                                                                                                                                  | (mm)                |        |
| Min. bore (in)       1.38         Min. bore (in)       1.38         Max. bore (mm)       88.9         Max. bore (in)       3.5         Hub H (mm)       160         Hub H (in)       6.3         Hub L (mm)       51         Hub L (in)       2.01         Weight (kg)       66.23         Weight (lbs)       146.01                                                                                                                                                                                 | Pitch diameter (in) | 31.84  |
| Max. bore (mm)       88.9         Max. bore (in)       3.5         Hub H (mm)       160         Hub H (in)       6.3         Hub L (mm)       51         Hub L (in)       2.01         Weight (kg)       66.23         Weight (lbs)       146.01                                                                                                                                                                                                                                                     | Min. bore (mm)      | 35     |
| Max. bore (in)       3.5         Hub H (mm)       160         Hub H (in)       6.3         Hub L (mm)       51         Hub L (in)       66.23         Weight (lbs)       146.01                                                                                                                                                                                                                                                                                                                      | Min. bore (in)      | 1.38   |
| Hub H (mm)       160         Hub H (in)       6.3         Hub L (mm)       51         Hub L (in)       2.01         Weight (kg)       66.23         Weight (lbs)       146.01                                                                                                                                                                                                                                                                                                                        | Max. bore (mm)      | 88.9   |
| Hub H (in)       6.3         Hub L (mm)       51         Hub L (in)       2.01         Weight (kg)       66.23         Weight (lbs)       146.01                                                                                                                                                                                                                                                                                                                                                     | Max. bore (in)      | 3.5    |
| Hub L (mm)       51         Hub L (in)       2.01         Weight (kg)       66.23         Weight (lbs)       146.01                                                                                                                                                                                                                                                                                                                                                                                  | Hub H (mm)          | 160    |
| Hub L (in)         2.01           Weight (kg)         66.23           Weight (lbs)         146.01                                                                                                                                                                                                                                                                                                                                                                                                    | Hub H (in)          | 6.3    |
| Weight (kg)         66.23           Weight (lbs)         146.01                                                                                                                                                                                                                                                                                                                                                                                                                                      | Hub L (mm)          | 51     |
| Weight (lbs) 146.01                                                                                                                                                                                                                                                                                                                                                                                                                                                                                  | Hub L (in)          | 2.01   |
|                                                                                                                                                                                                                                                                                                                                                                                                                                                                                                      | Weight (kg)         | 66.23  |
| Bushing no. 3535                                                                                                                                                                                                                                                                                                                                                                                                                                                                                     | Weight (lbs)        | 146.01 |
|                                                                                                                                                                                                                                                                                                                                                                                                                                                                                                      | Bushing no.         | 3535   |