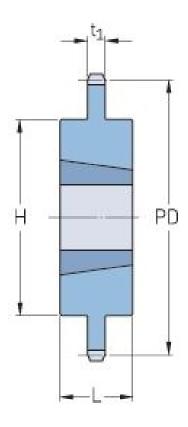

## PHS 20B-1TB76

| Pitch P (mm)           | 31.75 |
|------------------------|-------|
| Pitch P (in)           | 1.25  |
| No. of teeth           | 76    |
| Pitch diameter<br>(mm) | 768.3 |
| Pitch diameter (in)    | 30.25 |
| Min. bore (mm)         | 35    |
| Min. bore (in)         | 1.38  |
| Max. bore (mm)         | 88.9  |
| Max. bore (in)         | 3.5   |
| Hub H (mm)             | 160   |
| Hub H (in)             | 6.3   |
| Hub L (mm)             | 51    |
| Hub L (in)             | 2.01  |
| Weight (kg)            | 60.33 |
| Weight (lbs)           | 133   |
| Bushing no.            | 3535  |