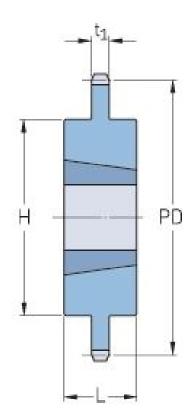

## PHS 20B-1TB70

| Pitch P (mm)        | 31.75  |
|---------------------|--------|
| Pitch P (in)        | 1.25   |
| No. of teeth        | 70     |
| Pitch diameter      | 707.68 |
| (mm)                |        |
| Pitch diameter (in) | 27.86  |
| Min. bore (mm)      | 35     |
| Min. bore (in)      | 1.38   |
| Max. bore (mm)      | 88.9   |
| Max. bore (in)      | 3.5    |
| Hub H (mm)          | 160    |
| Hub H (in)          | 6.3    |
| Hub L (mm)          | 51     |
| Hub L (in)          | 2.01   |
| Weight (kg)         | 51.56  |
| Weight (lbs)        | 113.67 |
| Bushing no.         | 3535   |
|                     |        |