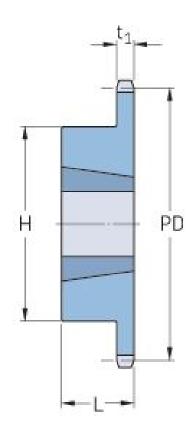

## PHS 20B-1TB54

| Pitch P (mm)           | 31.75  |
|------------------------|--------|
| Pitch P (in)           | 1.25   |
| No. of teeth           | 54     |
| Pitch diameter<br>(mm) | 546.05 |
| Pitch diameter (in)    | 21.5   |
| Min. bore (mm)         | 25     |
| Min. bore (in)         | 0.98   |
| Max. bore (mm)         | 76.2   |
| Max. bore (in)         | 3      |
| Hub H (mm)             | 160    |
| Hub H (in)             | 6.3    |
| Hub L (mm)             | 51     |
| Hub L (in)             | 2.01   |
| Weight (kg)            | 35.52  |
| Weight (lbs)           | 78.31  |
| Bushing no.            | 3020   |
|                        |        |