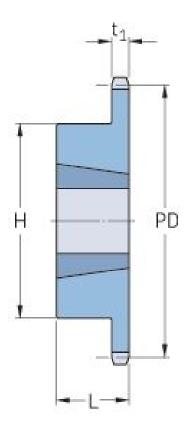

## PHS 20B-1TB40

| Pitch P (mm)           | 31.75  |
|------------------------|--------|
| Pitch P (in)           | 1.25   |
| No. of teeth           | 40     |
| Pitch diameter<br>(mm) | 404.67 |
| Pitch diameter (in)    | 15.93  |
| Min. bore (mm)         | 25     |
| Min. bore (in)         | 0.98   |
| Max. bore (mm)         | 76.2   |
| Max. bore (in)         | 3      |
| Hub H (mm)             | 160    |
| Hub H (in)             | 6.3    |
| Hub L (mm)             | 51     |
| Hub L (in)             | 2.01   |
| Weight (kg)            | 19.43  |
| Weight (lbs)           | 42.84  |
| Bushing no.            | 3020   |