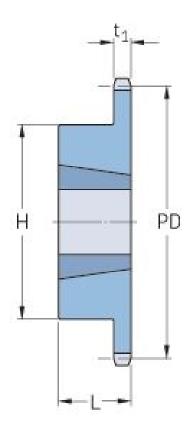

## PHS 20B-1TB38

| Pitch P (mm)           | 31.75  |
|------------------------|--------|
| Pitch P (in)           | 1.25   |
| No. of teeth           | 38     |
| Pitch diameter<br>(mm) | 384.48 |
| Pitch diameter (in)    | 15.14  |
| Min. bore (mm)         | 25     |
| Min. bore (in)         | 0.98   |
| Max. bore (mm)         | 76.2   |
| Max. bore (in)         | 3      |
| Hub H (mm)             | 160    |
| Hub H (in)             | 6.3    |
| Hub L (mm)             | 51     |
| Hub L (in)             | 2.01   |
| Weight (kg)            | 15.98  |
| Weight (lbs)           | 35.23  |
| Bushing no.            | 3020   |