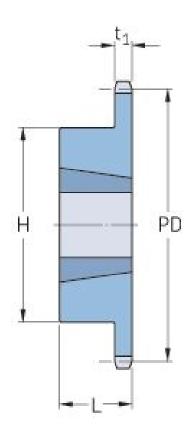

## PHS 20B-1TB35

| Pitch P (mm)        | 31.75 |
|---------------------|-------|
| Pitch P (in)        | 1.25  |
| No. of teeth        | 35    |
| Pitch diameter      | 354.2 |
| (mm)                |       |
| Pitch diameter (in) | 13.94 |
| Min. bore (mm)      | 25    |
| Min. bore (in)      | 0.98  |
| Max. bore (mm)      | 76.2  |
| Max. bore (in)      | 3     |
| Hub H (mm)          | 160   |
| Hub H (in)          | 6.3   |
| Hub L (mm)          | 51    |
| Hub L (in)          | 2.01  |
| Weight (kg)         | 13.15 |
| Weight (lbs)        | 28.99 |
| Bushing no.         | 3020  |