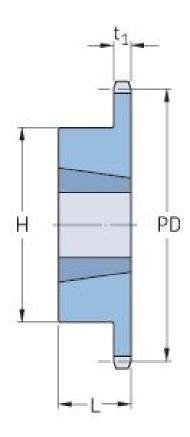

## PHS 20B-1TB30

| Pitch P (mm)           | 31.75  |
|------------------------|--------|
| Pitch P (in)           | 1.25   |
| No. of teeth           | 30     |
| Pitch diameter<br>(mm) | 303.75 |
| Pitch diameter (in)    | 11.96  |
| Min. bore (mm)         | 25     |
| Min. bore (in)         | 0.98   |
| Max. bore (mm)         | 76.2   |
| Max. bore (in)         | 3      |
| Hub H (mm)             | 150    |
| Hub H (in)             | 5.91   |
| Hub L (mm)             | 51     |
| Hub L (in)             | 2.01   |
| Weight (kg)            | 9.62   |
| Weight (lbs)           | 21.21  |
| Bushing no.            | 3020   |