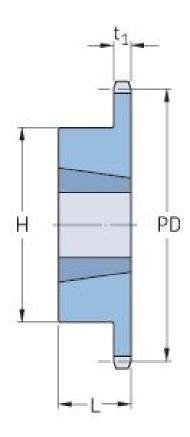

## PHS 20B-1TB28

| Pitch P (mm)        | 31.75  |
|---------------------|--------|
| Pitch P (in)        | 1.25   |
| No. of teeth        | 28     |
| Pitch diameter      | 283.57 |
| (mm)                | 11.16  |
| Pitch diameter (in) | 11.16  |
| Min. bore (mm)      | 25     |
| Min. bore (in)      | 0.98   |
| Max. bore (mm)      | 76.2   |
| Max. bore (in)      | 3      |
| Hub H (mm)          | 150    |
| Hub H (in)          | 5.91   |
| Hub L (mm)          | 51     |
| Hub L (in)          | 2.01   |
| Weight (kg)         | 7.9    |
| Weight (lbs)        | 17.42  |
| Bushing no.         | 3020   |