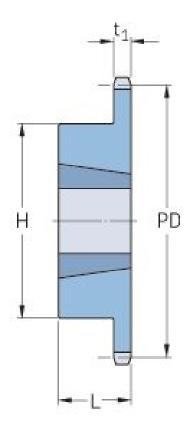

## PHS 20B-1TB26

| Pitch P (mm)        | 31.75  |
|---------------------|--------|
| Pitch P (in)        | 1.25   |
| No. of teeth        | 26     |
| Pitch diameter      | 263.41 |
| (mm)                |        |
| Pitch diameter (in) | 10.37  |
| Min. bore (mm)      | 16     |
| Min. bore (in)      | 0.63   |
| Max. bore (mm)      | 63.5   |
| Max. bore (in)      | 2.5    |
| Hub H (mm)          | 108    |
| Hub H (in)          | 4.25   |
| Hub L (mm)          | 51     |
| Hub L (in)          | 2.01   |
| Weight (kg)         | 7.35   |
| Weight (lbs)        | 16.2   |
| Bushing no.         | 2517   |