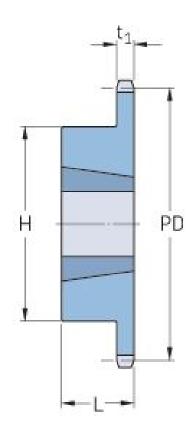

## PHS 20B-1TB25

| Pitch P (mm)        | 31.75  |
|---------------------|--------|
| Pitch P (in)        | 1.25   |
| No. of teeth        | 25     |
| Pitch diameter      | 253.32 |
| (mm)                |        |
| Pitch diameter (in) | 9.97   |
| Min. bore (mm)      | 16     |
| Min. bore (in)      | 0.63   |
| Max. bore (mm)      | 63.5   |
| Max. bore (in)      | 2.5    |
| Hub H (mm)          | 108    |
| Hub H (in)          | 4.25   |
| Hub L (mm)          | 45     |
| Hub L (in)          | 1.77   |
| Weight (kg)         | 6.95   |
| Weight (lbs)        | 15.32  |
| Bushing no.         | 2517   |
|                     |        |