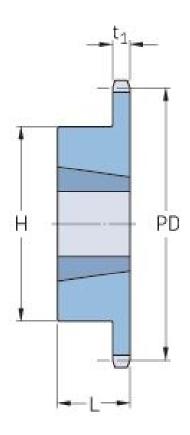

## PHS 20B-1TB24

| Pitch P (mm)           | 31.75  |
|------------------------|--------|
| Pitch P (in)           | 1.25   |
| No. of teeth           | 24     |
| Pitch diameter<br>(mm) | 243.25 |
| Pitch diameter (in)    | 9.58   |
| Min. bore (mm)         | 16     |
| Min. bore (in)         | 0.63   |
| Max. bore (mm)         | 63.5   |
| Max. bore (in)         | 2.5    |
| Hub H (mm)             | 108    |
| Hub H (in)             | 4.25   |
| Hub L (mm)             | 45     |
| Hub L (in)             | 1.77   |
| Weight (kg)            | 6.13   |
| Weight (lbs)           | 13.51  |
| Bushing no.            | 2517   |