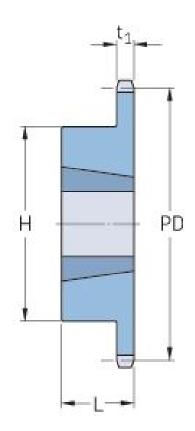

## **PHS 20B-1TB23**

| Pitch P (mm)        | 31.75  |
|---------------------|--------|
| Pitch P (in)        | 1.25   |
| No. of teeth        | 23     |
| Pitch diameter      | 233.17 |
| (mm)                |        |
| Pitch diameter (in) | 9.18   |
| Min. bore (mm)      | 16     |
| Min. bore (in)      | 0.63   |
| Max. bore (mm)      | 63.5   |
| Max. bore (in)      | 2.5    |
| Hub H (mm)          | 108    |
| Hub H (in)          | 4.25   |
| Hub L (mm)          | 45     |
| Hub L (in)          | 1.77   |
| Weight (kg)         | 5.58   |
| Weight (lbs)        | 12.3   |
| Bushing no.         | 2517   |
|                     |        |