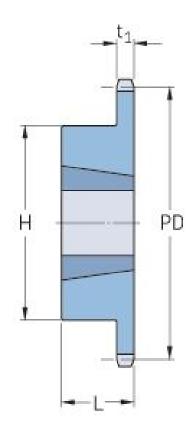

## PHS 20B-1TB22

| Pitch P (mm)           | 31.75 |
|------------------------|-------|
| Pitch P (in)           | 1.25  |
| No. of teeth           | 22    |
| Pitch diameter<br>(mm) | 223.1 |
| Pitch diameter (in)    | 8.78  |
| Min. bore (mm)         | 16    |
| Min. bore (in)         | 0.63  |
| Max. bore (mm)         | 63.5  |
| Max. bore (in)         | 2.5   |
| Hub H (mm)             | 108   |
| Hub H (in)             | 4.25  |
| Hub L (mm)             | 45    |
| Hub L (in)             | 1.77  |
| Weight (kg)            | 4.77  |
| Weight (lbs)           | 10.52 |
| Bushing no.            | 2517  |
|                        |       |